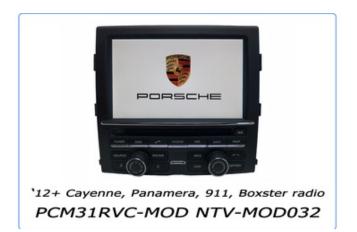

## Porsche PCM3.1 Radio Modification (service)

Price: \$1599.00

Car Radio Versions

PCM3.1

This modification is used for select radios that have no option of adding a video input (typically for reverse cam) with any available interface. *This modification will add 1 video input and one rear camera input (with dynamic parking lines), selectable over CAN (rev cam) and OEM button (video input).* 

Note: This radio must be equipped with Navigation, and should possess a SIM card slot between the volume and selection knobs.

Note: this modification will VOID the factory Porsche warranty.

After receiving the RMR# (Radio/MOD/Repair) and filling out the RMR form (below), the unit must be packaged thoroughly and sent to NAV-TV to be modified at the board level, tested and sent back with the proper components. There is a 3-DAY turn-around for this process.