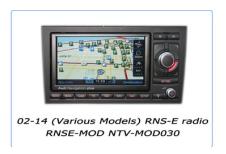

## RNS-E Radio Modification (service)

Price: \$1300.00

weight 15.00 Lbs

This modification is used for select radios that have no option of adding a video input (typically for reverse cam) with any available interface. This modification will add 2 video inputs, including one rear camera input, selectable by wire trigger (rev cam) or included toggle switch (video input).

## Car Radio Versions

RNS-E