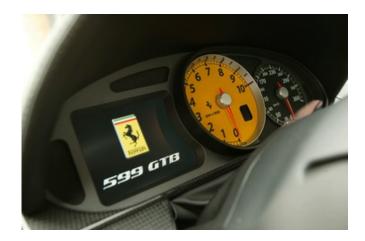

## Ferrari 599/612 Cluster Modification (service)

Price: \$1699.99

This modification is used for select systems that have no option of adding a video input (typically for reverse cam) with any available interface. This modification will add 2 video inputs to the factory CLUSTER LCD, selectable by either wire trigger or included toggle switch.