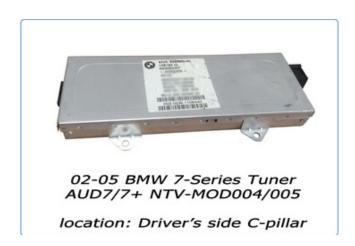

## AUD7 Tuner Modification (service)

Price: \$500.00

This modification is used for select radios that have no option of adding an audio input with any available interface. *This modification will add 1 pair of RCAs for a single audio input, triggered via On/Off toggle switch (not included).* 

## Car Radio Versions

05 iDRIVE

## **AUD7 Tuner Modification (service) Compatibility Chart**

| Model        | Year Range | Version                       | Radio     | Notes                |
|--------------|------------|-------------------------------|-----------|----------------------|
| BMW/7 Series | 2002-2005  | USA, Rest of World,<br>Europe | 05 iDRIVE | Ship tuner to NAV-TV |