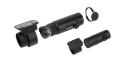

## BLACKVUE DR750X Plus-2CH IR

Price: **\$430.00** 

BlackVue DR750X Plus-2CH IR features Full HD front and interior (that can record in total darkness) protection for your vehicle, powered by Sony STARVIS™ image sensors for best image quality under any light. Also included are GPS logger, built-in Wi-Fi, Cloud connectivity, impact and motion detection.