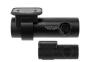

## BLACKVUE DR750X Plus-2CH IR

Price: **\$430.00** 

BlackVue DR750X Plus-2CH IR features Full HD front and interior (that can record in total darkness) protection for your vehicle, powered by Sony STARVIS™ image sensors for best image quality under any light. Also included are GPS logger, built-in Wi-Fi, Cloud connectivity, impact and motion detection.