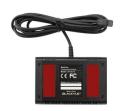

## **External 4G LTE Module**

The CM100GLTE connects to your compatible BlackVue X Series dashcam to provide easy 4G LTE connectivity. All you need is a valid Nano SIM card. The CM100LTE connects via the USB port of your dashcam. Your BlackVue powers the module and automatically accesses the Cloud when the module is plugged in.