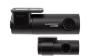

## BLACKVUE DR590X-2CH

Price: \$259.99

Outstanding Dual Full HD quality in a small form factor, featuring Sony's STARVIS™ image sensor in the front camera for better clarity in low light.

Any

Car Radio Versions

The DR590X-2CH records both front and back or interior of your vehicle in Full HD 1080p.

Built-in Wi-Fi: easily adjust settings and transfer videos to your phone with the BlackVue App.