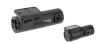

## BLACKVUE DR590X-2CH

Price: \$259.99

Outstanding Dual Full HD quality in a small form factor, featuring Sony's STARVIS™ image sensor in the front camera for better clarity in low light.

Any

Car Radio Versions

The DR590X-2CH records both front and back or interior of your vehicle in Full HD 1080p.

Built-in Wi-Fi: easily adjust settings and transfer videos to your phone with the BlackVue App.