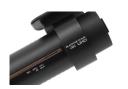

## BLACKVUE DR900X-1CH 4K UHD Dash cam

Price: \$359.00

8-megapixel CMOS sensor recording in 4K Ultra High Definition (3840×2160) at 30FPS. The ultra-wide 162-degree angle takes full advantage of the 4K UHD resolution. With H.265 (High Efficiency Video Coding), videos look better and files are smaller, while the dual-band Wi-Fi ensures blazing fast transfer to your phone.

Native Parking Mode with built-in voltage monitor to protect your vehicle battery (hardwiring cable included).

With the free BlackVue Cloud service, check on your car from anywhere, anytime.