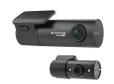

## BLACKVUE DR590W-2CH IR

Price: \$299.99

The DR590W-2CH IR records Full HD 1080p videos of the front and interior of your car at 30 frames per second, in a 139-degree wide view angle (interior 140 degrees).

With the front camera's Sony STARVIS™ imaging sensor, you get awesome image clarity day and night.

The interior infrared camera records clear videos even in complete darkness thanks to its discreet infrared illumination LEDs.