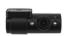

## BLACKVUE DR590W-2CH IR

Price: \$299.99

The DR590W-2CH IR records Full HD 1080p videos of the front and interior of your car at 30 frames per second, in a 139-degree wide view angle (interior 140 degrees).

With the front camera's Sony STARVIS™ imaging sensor, you get awesome image clarity day and night.

The interior infrared camera records clear videos even in complete darkness thanks to its discreet infrared illumination LEDs.