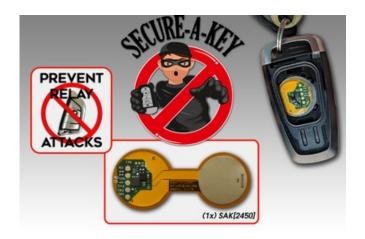

## Secure-A-Key [2450] (1)

Price: \$80.00

Secure-A-Key is an anti-theft device specifically designed for preventing relay-style frequency amplification attacks. The most common way high-tech thieves steal PKE-equipped cars is by using a device to capture frequency of the vehicle's key-fob, then transmit the data to a co-conspirator near the vehicle for unlocking and starting the car. Secure-A-Key installs inside your vehicle's Keyless-GO remote and electronically disconnects the battery from the fob after a few minutes of in-activity. This disables the radio frequency communication of the keyfob until the key is once again in motion.

This package includes (1x) Secure-A-Key size: 2450.