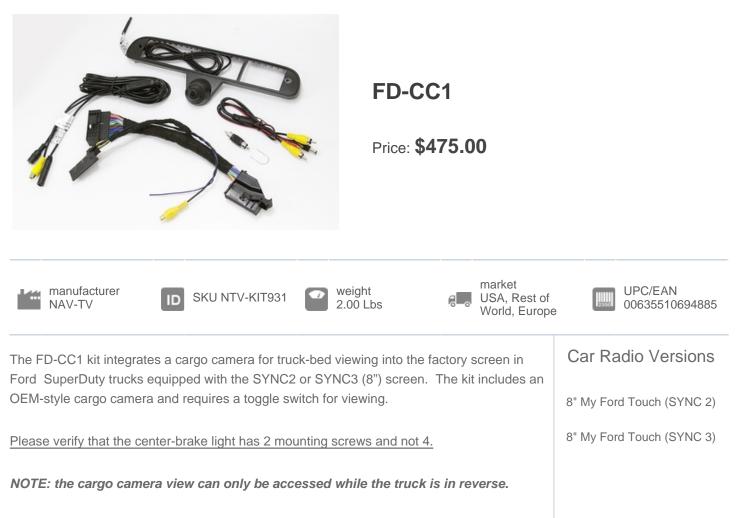

NOTE: This kit will NOT program rear camera. This module is only intended for use on trucks with an existing rear camera.