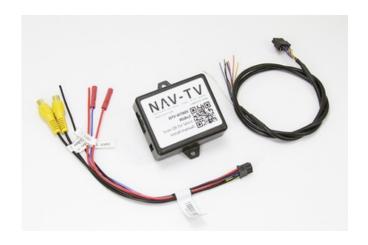

## RGBv2

Price: \$380.00

The RGB v2 adds an aftermarket backup camera to the factory navigation screen in select RGB-based navigation-equipped vehicles. A secondary video input is included on the RGB module and can be viewed at any time by supplying power to an input wire (optional.)

NOTE: This kit replaces KIT038, but functions the same. Use vehicle selector for compatibility.

Some vehicle-specific T-Harnesses are available to combine with this interface, see 'Related' below.