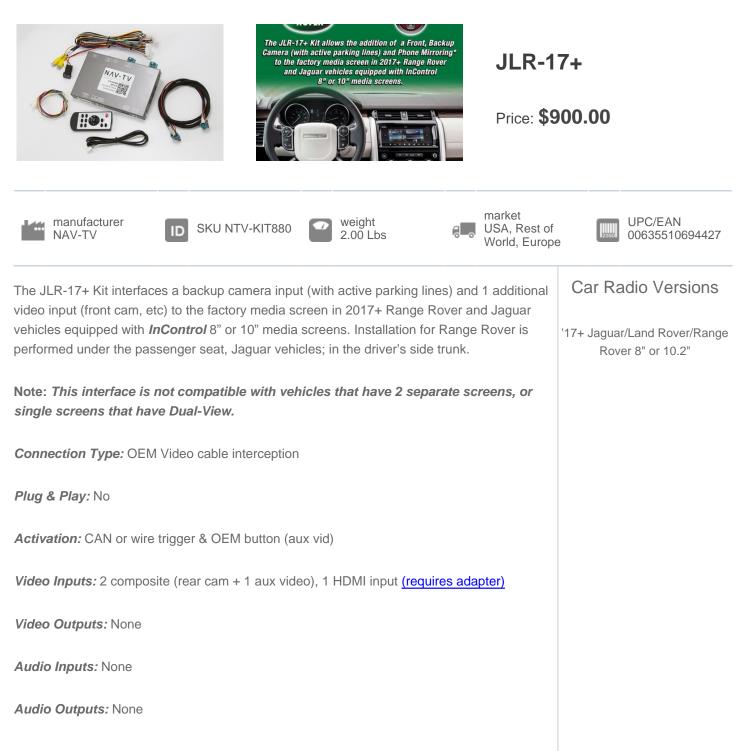

## JLR-17+ Compatibility Chart

| Model         | Year Range | Version                       | Radio                                                | Notes |
|---------------|------------|-------------------------------|------------------------------------------------------|-------|
| Jaguar/F-Pace | 2017-2018  | USA, Rest of World,<br>Europe | '17+ Jaguar/Land<br>Rover/Range Rover 8" or<br>10.2" |       |
| Jaguar/XE     | 2017-2018  | USA, Rest of World,<br>Europe | '17+ Jaguar/Land<br>Rover/Range Rover 8" or<br>10.2" |       |

| Jaguar/XF                       | 2017-2018                                                                                  | USA, Rest of World,<br>Europe '17+ Jaguar/Land<br>Rover/Range Rover 8" or<br>10.2"