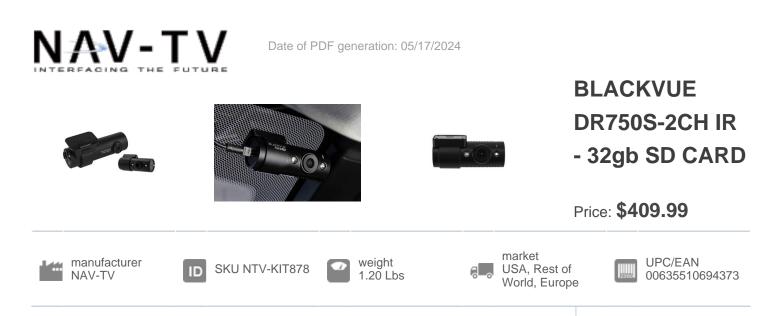

Car Radio Versions

Any

The UBER, LYFT and Taxi Dashcam of Reference Full HD Front (up to 60FPS) and Interior (up to 30FPS) Wide view angle front (139 degrees) and interior (145 degrees). The IR camera connects to the front camera via coaxial cable-available in 1.5m (4.9ft) and 6m (19.68ft) options. The Interior IR camera truly sees in the dark, even pitch-black lighting conditions, thanks to its integrated infrared LEDs that activate automatically based on the ambient light. Built-in GPS and Dual-band Wi-Fi The GPS adds location and speed data to your videos. Speed: speed data will be overlaid in the video (can be turned off in the settings). You can set speed display in Kilometers per hour (Km/h) or Miles per hour (Mph). Location: visualize your vehicle's location in the BlackVue App or Viewer's Map. SLEEK DESIGN AND CONTROLS Multifunction button and customizable proximity sensor BlackVue DR750's stealthy design incorporates easy access to useful functions. Proximity sensor: toggle audio recording ON and OFF by simply waving your hand in front of it. The sensor can also be configured to trigger Manual Event videos in the settings. Wi-Fi button: turn Wi-Fi ON/OFF (short press), reset your Wi-Fi password (hold until voice prompt, then short press) or format the microSD card (hold until voice prompt, and then hold again). All actions are confirmed by a voice prompt. Keywords: dash cam, dash cams, dashboard camera, surveillance camera, Best dash cam, Dash cam for car