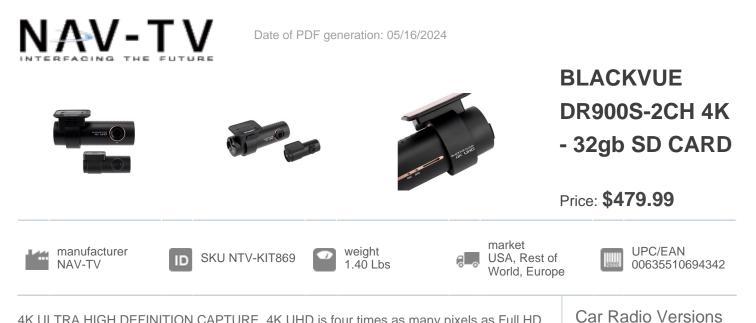

Any

4K ULTRA HIGH DEFINITION CAPTURE. 4K UHD is four times as many pixels as Full HD. This is a huge difference, and it shows. License plates can be made out more clearly and from further away. Besides, you don't need a 4K monitor to appreciate 4K videos. Even on a Full HD monitor, you can zoom in much further without any visible pixelation. THE BEST COMPRESSION TECHNOLOGY. Along with the regular H.264 codec, the DR900S Series features H.265, also called High Efficiency Video Coding (HEVC), the leading standard in 4K recording and broadcasting. BUILT-IN GPS AND DUAL-BAND WI-FI Speed: speed data will be overlaid in the video (can be turned off in the settings). You can set speed display in Kilometers per hour (Km/h) or Miles per hour (Mph). FAST TRANSFER TO YOUR PHONE WITH 5GHZ WI-FI The dual-band 2.4-5GHz Wi-Fi lets you download dashcam videos to a smartphone at blazing speed and allows Over the Cloud functionalities via any Internet-enabled Wi-Fi network. With BlackVue's Sub-Stream technology, download Quick Play versions of the original videos for even faster review. BUILT-IN IMPACT & MOTION DETECTION WITH PARKING MODE While driving, your BlackVue detects impacts and sudden changes in speed. While parked, it also detects and record movements. For Parking Mode recording, "Snap N Go" Quick Hardwiring Kit is required. BLACKVUE OVER THE CLOUD Connect to your BlackVue anytime, from anywhere in the world with BlackVue Over the Cloud. Enjoy remote Live View and Push Notifications to your phone. Back up important videos to the free Cloud storage. Play and download videos from your dashcam's memory or the Cloud from anywhere.