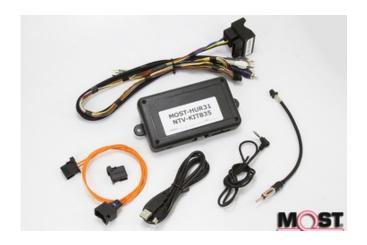

## MOST-H.U.R.31

Price: \$880.00

The MOST-HUR 31 (Head Unit Replacement) is a radio replacement interface for select Porsche vehicles equipped with an external M.O.S.T. fiber optic amplifier. The module allows the factory amplifier, speakers and sound quality to be retained when adding a modern aftermarket radio. Steering wheel controls are supported for Alpine\*, JVC, Kenwood\*\*, Pioneer and Sony aftermarket radios. Phone buttons are not supported on all radios

Note 1: When adding this kit, you will lose OEM parking distance sensor visual (if equipped.) Audible sensor sound will remain (separate dash speaker.)

Note 2: By removing the Porsche radio, a System Fault code may occur. Dealer programming is required to remove faults.