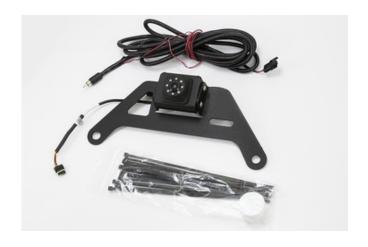

## Winch-Camera (Front)

Price: **\$269.95** 

Heavy Duty front camera kit which includes bracket to bolt to a front Winch, typically for Jeep Wrangler, but will bolt directly on to most aftermarket winch setups. Connection extension near camera is water-resistant.