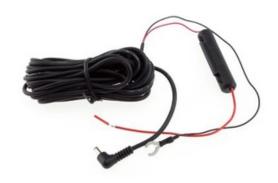

## BLACKVUE HARD-WIRING POWER CABLE / CH-2P

Price: **\$19.00** 

Size:Hardwiring Power

DC PLUG ("a3.5 x "a1.35)

Input:Black: GND / Red: ACC

Length 4.5m / 14.7 ft

Weight 0.156 lb / 71 g

Compatible Model

DR650GW-1CH, DR650GW-2CH, DR650GW-2CH TRUCK, DR650S-1CH, DR650S-2CH, DR450-1CH, DR430-2CH, DR3500-FHD, DR750S-1CH, DR750S-2CH

Warranty

1 year manufacturer's warranty