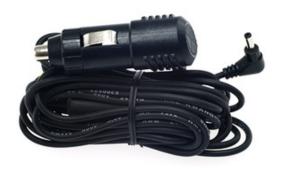

## BLACKVUE CIGARETTE LIGHTER POWER CABLE / CL-2P

Price: \$15.00

This cigarette lighter power adapter works with any DR900S series, DR750S Series, DR590 series, DR590W series, DR650S series, DR650GW series, DR450-1CH, DR430 series, DR470 series, DR3500-FHD, DR550GW series, DR500W-HD.