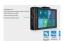

## Blackvue DR490L-2Cl

Price: **\$250.00** 

SKU NTV-KIT816

market
USA, Rest of
World, Europe

The BlackVue DR490L-2CH packs a lot of features in a small form factor. The DR490L-2CH is a dual Full HD (front + rear) touchscreen LCD dashcam. With its Sony Exmor CMOS sensor, the DR490L-2CH offers high-quality video recording day and night, advanced safety features and convenient operation with its 3.5-inch touch screen LCD. It also supports Parking Mode natively. Front Camera Rear Camera Power Cord microSD Card microSD Card Adapter Rear Camera Connection Cable Quick Start Guide Cable Clips(8EA) Pry Tool Bracket Hardwire Cable