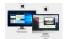

## Blackvue DR490L-2Cl

Price: **\$250.00** 

SKU NTV-KIT816

market
USA, Rest of
World, Europe

The BlackVue DR490L-2CH packs a lot of features in a small form factor. The DR490L-2CH is a dual Full HD (front + rear) touchscreen LCD dashcam. With its Sony Exmor CMOS sensor, the DR490L-2CH offers high-quality video recording day and night, advanced safety features and convenient operation with its 3.5-inch touch screen LCD. It also supports Parking Mode natively. Front Camera Rear Camera Power Cord microSD Card microSD Card Adapter Rear Camera Connection Cable Quick Start Guide Cable Clips(8EA) Pry Tool Bracket Hardwire Cable