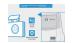

## Blackvue DR490L-2Cl

Price: **\$250.00** 

SKU NTV-KIT816

market
USA, Rest of
World, Europe

The BlackVue DR490L-2CH packs a lot of features in a small form factor. The DR490L-2CH is a dual Full HD (front + rear) touchscreen LCD dashcam. With its Sony Exmor CMOS sensor, the DR490L-2CH offers high-quality video recording day and night, advanced safety features and convenient operation with its 3.5-inch touch screen LCD. It also supports Parking Mode natively. Front Camera Rear Camera Power Cord microSD Card microSD Card Adapter Rear Camera Connection Cable Quick Start Guide Cable Clips(8EA) Pry Tool Bracket Hardwire Cable