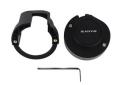

## **Blackvue BTC-1A Tamper Proof Case**

Tamper-Proof Case locks access to your BlackVue 's microSD card and power / rear camera cables.

The best accessory to protect your BlackVue and important footage.