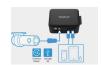

#### **CHarge Any USB Accessory**

- 1 female accessory (cigar lighter) power socket for your dashcam.
- 2 USB (5V) ports to power a phone, mobile hotspot, etc.
   The B-112 provides enough power to charge most electronic accessories (not only phones but also larger battery accessories like tablets).