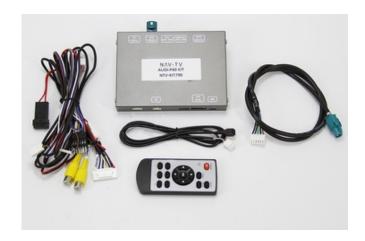

## **AUDI-P60**

Price: **\$650.00** 

The AUDI-P60 Kit interfaces a backup camera input (with active parking lines) & 1 additional composite video into the factory 8" media screen in the 2017+ Audi A4, Q7, Q5 or TT vehicles with the (MIB2) MMI system. Installation is performed behind the MMI module (inside glove box).