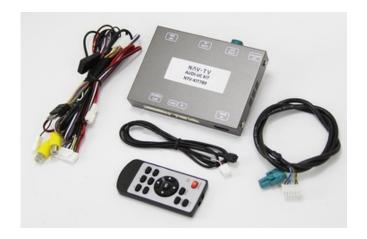

## **AUDI-VC**

Price: \$750.00

The AUDI-VC Kit interfaces a backup camera input (with active parking lines), 1 additional composite video input and an HDMI source into the *Virtual Cockpit* cluster screen equipped in select 2017 Audi A4, Q7, TT or R8 vehicles. Installation is performed behind the radio (inside glove box).