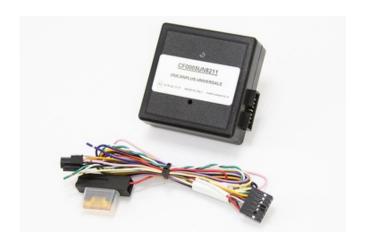

UNI-CAN +

Price: **\$270.00** 

Universal, CAN-bus and K-Line capable steering wheel control adapter typically used for Mercedes, Porsche and most other American, German and Italian vehicles. This interface is self-learning, meaning that there are no switches to set, and only requires connecting 4 wires to the vehicle. It also includes an Accessory outut wire, and on some vehicles can output Reverse and Illumination.