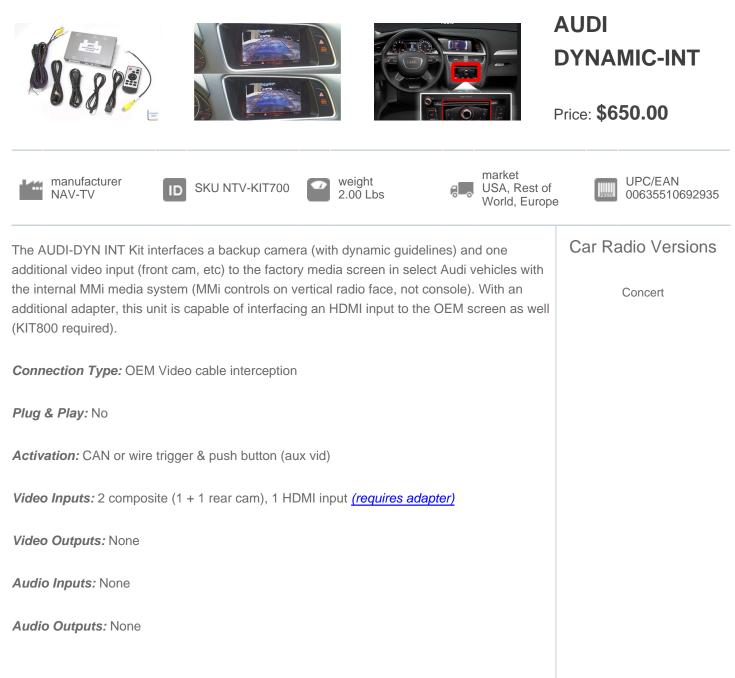

## AUDI DYNAMIC-INT Compatibility Chart

| Model   | Year Range | Version                       | Radio   | Notes                                            |
|---------|------------|-------------------------------|---------|--------------------------------------------------|
| Audi/A4 | 2009-2016  | USA, Rest of World,<br>Europe | Concert | MMi controls on vertical radio face, not console |
| Audi/A5 | 2009-2016  | USA, Rest of World,<br>Europe | Concert | MMi controls on vertical radio face, not console |
| Audi/Q5 | 2009-2017  | USA, Rest of World,<br>Europe | Concert | MMi controls on vertical radio face, not console |
| Audi/Q7 | 2009-2016  | USA, Rest of World,<br>Europe | Concert | MMi controls on vertical radio face, not console |
| Audi/S4 | 2009-2016  | USA, Rest of World,<br>Europe | Concert | MMi controls on vertical radio face, not console |