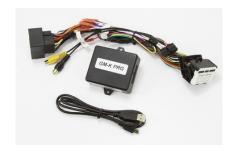

## GM-K PRG (7" screen)

Price: \$500.00

SKU NTV-KIT626

weight 3.00 Lbs

The GM-K Prg adds a reverse and front facing camera to 2014-2016 Chevy Sonic, Spark & Trax vehicles equipped with the MyLink 7" color media screen. Forcing the rear or front camera to display at any time is activated with a wire trigger if desired.