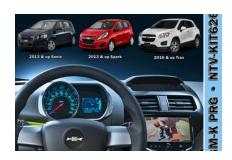

## GM-K PRG (7" screen)

Price: \$500.00

SKU NTV-KIT626

weight 3.00 Lbs

The GM-K Prg adds a reverse and front facing camera to 2014-2016 Chevy Sonic, Spark & Trax vehicles equipped with the MyLink 7" color media screen. Forcing the rear or front camera to display at any time is activated with a wire trigger if desired.

## GM-K PRG (7" screen) Compatibility Chart

| Model           | Year Range | Version                       | Radio       | Notes |
|-----------------|------------|-------------------------------|-------------|-------|
| Chevrolet/Sonic | 2014-2015  | USA, Rest of World,<br>Europe | GM-K MyLink |       |
| Chevrolet/Spark | 2014-2015  | USA, Rest of World,<br>Europe | GM-K MyLink |       |
| Chevrolet/Trax  | 2014-2015  | USA, Rest of World,<br>Europe | GM-K MyLink |       |