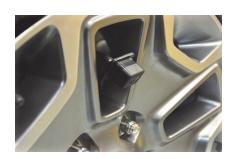

## Wrangler-CAM (fixed mount)

Price: **\$299.00** 

SKU NTV-KIT613

The Wrangler-CAM includes a full color camera with harness and custom bracket which mounts directly to the spare wheel mount in Jeep Wranglers. The camera is positioned to view through the spare wheel (through the spokes).

This camera has a fixed mount and is designed only for an OEM spare wheel.

This camera doesn't have Parking Assist Lines.