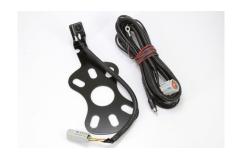

## Wrangler-CAM (fixed mount)

Price: **\$299.00** 

SKU NTV-KIT613

The Wrangler-CAM includes a full color camera with harness and custom bracket which mounts directly to the spare wheel mount in Jeep Wranglers. The camera is positioned to view through the spare wheel (through the spokes).

This camera has a fixed mount and is designed only for an OEM spare wheel.

This camera doesn't have Parking Assist Lines.