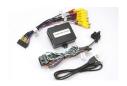

## Ford 4" MULTI-CAM V1

Price: **\$549.00** 

The Ford 4" MULTI-CAM interfaces up to 5 cameras & 1 Auxiliary Video source to the OEM 4" media screen in select Ford vehicles. All connected cameras are activated through factory controls. Turn signal camera activation is speed adjustable via programming from a provided USB-Updater (via PC).

NOTE: Verify OEM 4" screen compatibility via model number AND termination resistance before ordering! (see image 4)

Connection Type: CAN data filtering

Plug & Play: No

**Activation:** Automatic (rear cam and side-cams) & wire triggers (force cams)

Video Inputs: 6 composite (rear cam, front cam, side cams, trailer cam, aux vid)

Video Outputs: None

Audio Inputs: None

Audio Outputs: None