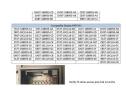

NOTE: Verify OEM 4" screen compatibility via model number AND termination resistance before ordering! (see image 4)

Connection Type: CAN data filtering

Plug & Play: No

**Activation:** Automatic (rear cam and side-cams) & wire triggers (force cams)

## Ford 4" MULTI-CAM V1 Compatibility Chart

| Model       | Year Range | Version                       | Radio                        | Notes                              |
|-------------|------------|-------------------------------|------------------------------|------------------------------------|
| Ford/C-MAX  | 2013-2014  | USA, Rest of World,<br>Europe | Ford 4" FULL COLOR<br>Screen | Verify compatibility (see image 4) |
| Ford/Escape | 2013-2015  | USA, Rest of World,<br>Europe | Ford 4" FULL COLOR<br>Screen | Verify compatibility (see image 4) |
| Ford/Fiesta | 2013-2014  | USA, Rest of World,<br>Europe | Ford 4" FULL COLOR<br>Screen | Verify compatibility (see image 4) |

| Ford/Focus           | 2012-2016 | USA, Rest of World,<br>Europe | Ford 4" FULL COLOR<br>Screen | Verify compatibility (see image 4) |
|----------------------|-----------|-------------------------------|------------------------------|------------------------------------|
| Ford/Transit Connect | 2015-2015 | USA, Rest of World,<br>Europe | Ford 4" FULL COLOR<br>Screen | Verify compatibility (see image 4) |
| Ford/Transit         | 2014-2015 | USA, Rest of World,<br>Europe | Ford 4" FULL COLOR<br>Screen | Verify compatibility (see image 4) |