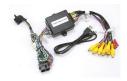

## Ford 4" MULTI-CAM V1

Price: **\$549.00** 

The Ford 4" MULTI-CAM interfaces up to 5 cameras & 1 Auxiliary Video source to the OEM 4" media screen in select Ford vehicles. All connected cameras are activated through factory controls. Turn signal camera activation is speed adjustable via programming from a provided USB-Updater (via PC).

NOTE: Verify OEM 4" screen compatibility via model number AND termination resistance before ordering! (see image 4)

Connection Type: CAN data filtering

Plug & Play: No

**Activation:** Automatic (rear cam and side-cams) & wire triggers (force cams)

Video Inputs: 6 composite (rear cam, front cam, side cams, trailer cam, aux vid)

Video Outputs: None

Audio Inputs: None

Audio Outputs: None