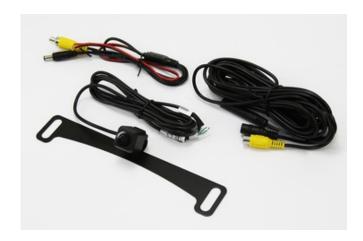

## **CAMERA 10**

Price: \$130.00

Universal license-plate mount reverse camera with composite video output. This camera can be used to mount on an existing license plate with the included bracket, which "hides" behind the plate, and uses the existing top license plate screws.

Car Radio Versions

Full Color LCD

This camera generates optional lines and can be used for rear-facing or forward facing.