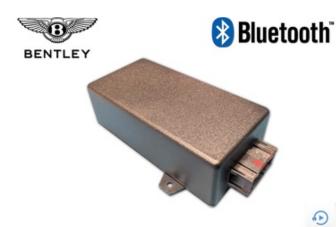

## **TOOKI-Bentley**

Price: \$1000.00

The Tooki-Bentley by Nav-TV replaces the factory-equipped telephone module in select Bentley vehicles for hands-free telephone operation. Music streaming is not supported with this module. All functionality remains the same from the Telephone screen on the OEM radio, including contacts memory and steering wheel controls.