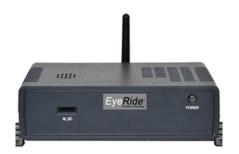

## EyeRide PRO 200 2-Channel Vehicle Surveillance System

Price: \$2499.00

**EyeRide** is an advanced vehicular video surveillance system with integrated satellite navigation, vehicle sensor reporting and a range of software tools that convey high-resolution real-time video and two-way audio across digital networks to control centers or anywhere an internet connection can be made even to a cellphone.

Using a variety of sensors and cameras fitted to a vehicle, **EyeRide** can constantly monitor vehicles, their drivers, occupants and goods in transit to ensure that valuable assets are protected, that productivity is optimized and that service levels are maintained.