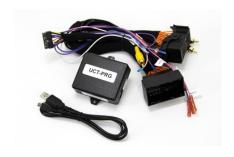

## UCT-PRG (8.4" or 5" screen)

Price: **\$600.00** 

SKU NTV-KIT511

The UCT-PRG is a plug & play solution for interfacing an aftermarket rear camera into select Chrysler and Jeep vehicles. All connections are Plug'n'Play behind the factory screen.

Connection Type: CAN data filtering

Plug & Play: Yes

Activation: Automatic (rear cam)

Video Inputs: 1 composite (rear cam)

Video Outputs: None

Audio Inputs: None

Audio Outputs: None