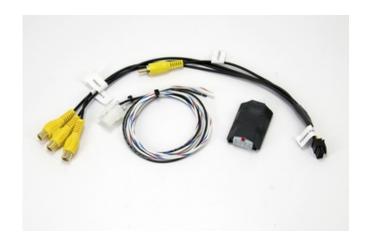

## **VSW-R**

Price: \$105.00

The VSW-R, typically combined with a vehicle-specific NAV-TV integration module, allows the introduction of up to 3 different aftermarket cameras or other composite video sources into an aftermarket radio or the factory LCD screen. This module functions exactly the same way as the standard <u>VSW</u>, except that it uses RCAs instead of wires.