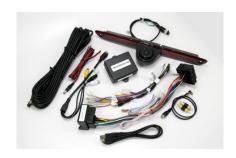

## MB-Sprinter Cam Package

Price: **\$750.00** 

SKU NTV-KIT483

market
USA, Rest of
World, Europe

The MB Sprinter-Cam allows the user to add an aftermarket rear camera to the factory screen on the Mercedes Sprinter. If desired, forced camera is an option through a mounted toggle switch (not included.)

Car Radio Versions

COMAND (Sprinter)

This kit includes a factory-fit center-brake light replacement camera.