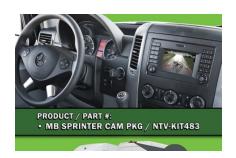

## MB-Sprinter Cam Package

Price: **\$750.00** 

SKU NTV-KIT483

market
USA, Rest of
World, Europe

The MB Sprinter-Cam allows the user to add an aftermarket rear camera to the factory screen on the Mercedes Sprinter. If desired, forced camera is an option through a mounted toggle switch (not included.)

Car Radio Versions

COMAND (Sprinter)

This kit includes a factory-fit center-brake light replacement camera.