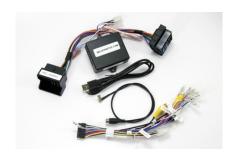

## **MB-Sprinter CAM**

Price: \$550.00

The MB Sprinter-Cam allows the user to add an aftermarket rear camera to the factory screen on the Mercedes Sprinter. If desired, forced camera is an option through a mounted toggle switch (not included.)

Car Radio Versions

COMAND (Sprinter)

ATTENTION: This module locks to the VIN and can only be used on ONE vehicle at a time.