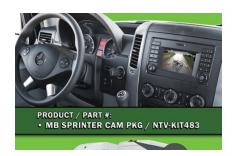

## **MB-Sprinter CAM**

Price: \$550.00

The MB Sprinter-Cam allows the user to add an aftermarket rear camera to the factory screen on the Mercedes Sprinter. If desired, forced camera is an option through a mounted toggle switch (not included.)

Car Radio Versions

COMAND (Sprinter)

ATTENTION: This module locks to the VIN and can only be used on ONE vehicle at a time.