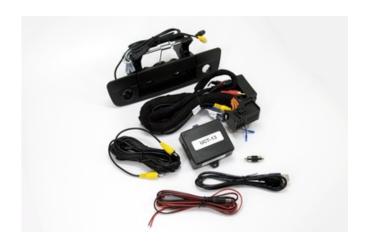

## **UCT-13 with RAM CAM kit**

Price: \$899.99

The uConnect Camera Interface (UCT-13) system integrates an aftermarket rear camera to the factory 8.4" touch screen in compatible 2013+ Dodge and Jeep vehicles. This package includes a factory-fit tailgate handle cam for select Dodge Ram vehicles.