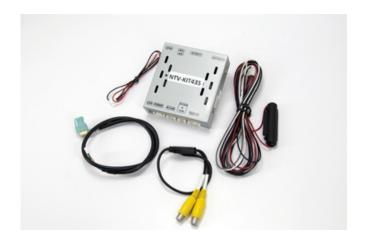

## **AUDI-R CAM**

Price: \$399.99

The AUDI R-CAM Kit allows the user to add a single video input and a backup camera input to the factory media screen in select Audi vehicles with the external MMi media system (MMi controls on console, not the radio face). Audio integration requires that the vehicle have a factory audio input.