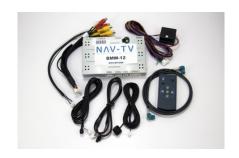

## BMW12 (non-dynamic)

Price: \$799.99

SKU NTV-KIT396

The BMW12 kit allows the user to add up to 3 video inputs and a backup camera input to the factory media screen in select BMWs. This kit connects at the screen for video and is not currently plug and play. This module *will not emulate dynamic guidelines* while in reverse (see kit 462).

Before ordering, be certain you qualified the vehicle correctly. See picture #2 for iDrive system compatibility.

Connection Type: OEM Video cable interception

Plug & Play: No

Activation: Automatic with CAN (rear cam) or wire trigger & manual push button (AV in)

Video Inputs: 4 composite (3 + 1 rear cam)

Video Outputs: 2 composite (pass-through only)

Audio Inputs: 3 pair analog (pass-through only)

Audio Outputs: 1 pair analog (pass-through only)