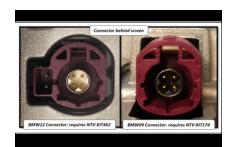

Before ordering, be certain you qualified the vehicle correctly. See picture #2 for iDrive system compatibility.

Connection Type: OEM Video cable interception

Plug & Play: No

Activation: Automatic with CAN (rear cam) or wire trigger & manual push button (AV in)

## Car Radio Versions

iDRIVE (4-PIN)

## BMW12 (non-dynamic) Compatibility Chart

| Model               | Year Range | Version                       | Radio          | Notes                  |
|---------------------|------------|-------------------------------|----------------|------------------------|
| NON-STOCK/NON-STOCK | 2000-2024  | USA, Rest of World,<br>Europe | iDRIVE (4-PIN) | See Pic #2 to qualify! |