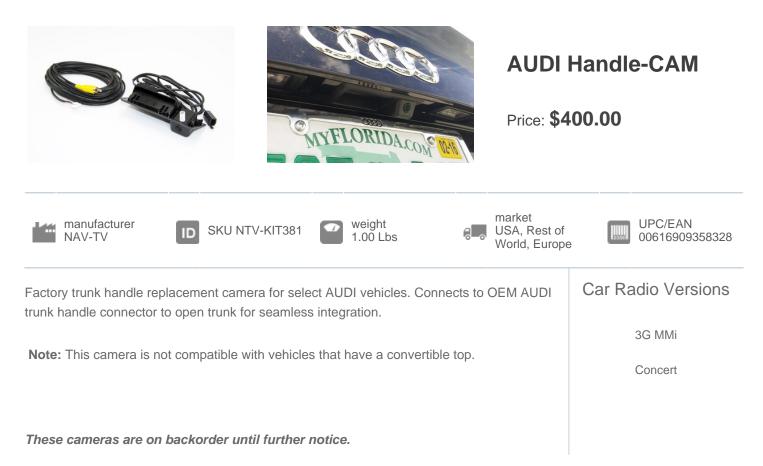

## AUDI Handle-CAM Compatibility Chart

| Model   | Year Range | Version                       | Radio            | Notes                |
|---------|------------|-------------------------------|------------------|----------------------|
| Audi/A3 | 2015-2024  | USA, Rest of World,<br>Europe | 3G MMi , Concert | Non-convertible only |
| Audi/A4 | 2009-2016  | USA, Rest of World,<br>Europe | 3G MMi , Concert | Non-convertible only |
| Audi/A5 | 2009-2016  | USA, Rest of World,<br>Europe | 3G MMi , Concert | Non-convertible only |
| Audi/A6 | 2012-2013  | USA, Rest of World,<br>Europe | 3G MMi , Concert | Non-convertible only |
| Audi/A6 | 2014-2016  | USA, Rest of World,<br>Europe | 3G MMi , Concert | Non-convertible only |
| Audi/Q3 | 2015-2020  | USA, Rest of World,<br>Europe | 3G MMi , Concert | Non-convertible only |
| Audi/Q5 | 2009-2017  | USA, Rest of World,<br>Europe | 3G MMi , Concert | Non-convertible only |
| Audi/S4 | 2009-2016  | USA, Rest of World,<br>Europe | 3G MMi , Concert | Non-convertible only |
| Audi/S5 | 2009-2016  | USA, Rest of World,<br>Europe | 3G MMi , Concert | Non-convertible only |