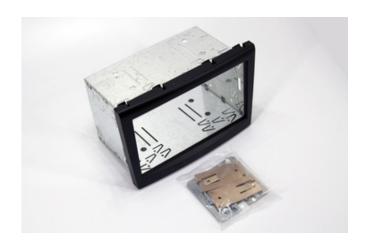

## DASH KIT (Black) for Porsche 997

Price: **\$200.00** 

Quality double-Din dash kit for select Porsche vehicles. Combine with a MOST H.U.R. for an OEM look and quick install!

Car Radio Versions

Aftermarket Double-Din