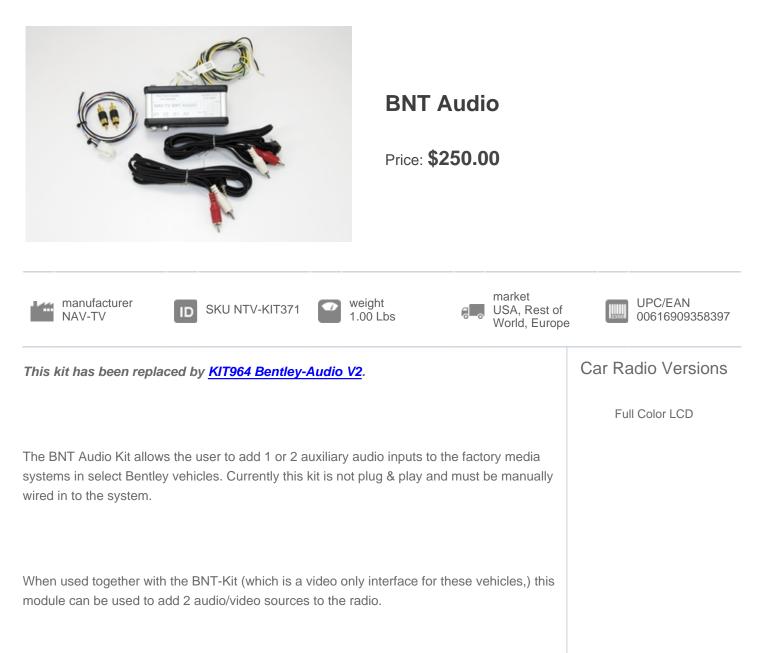

## BNT Audio Compatibility Chart

| Model                   | Year Range | Version                       | Radio          | Notes |
|-------------------------|------------|-------------------------------|----------------|-------|
| Bentley/Continental     | 2004-2008  | USA, Rest of World,<br>Europe | Full Color LCD |       |
| Bentley/Continental     | 2009-2011  | USA, Rest of World,<br>Europe | Full Color LCD |       |
| Bentley/Continental GTC | 2004-2008  | USA, Rest of World,<br>Europe | Full Color LCD |       |
| Bentley/Continental GTC | 2009-2011  | USA, Rest of World,<br>Europe | Full Color LCD |       |
| Bentley/Flying Spur     | 2004-2008  | USA, Rest of World,<br>Europe | Full Color LCD |       |

| Bentley/Flying Spur | 2009-2011 | USA, Rest of World,<br>Europe | Full Colo