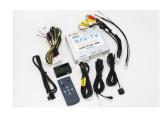

## AUDI 09 INT MMI / NTV-KIT186 WAS REPLACED WITH THE NEW KIT AUDI DYNAMIC INT / NTV-KIT700.

Concert

The AUDI-09 INT MMi Kit allows the user to add up to 3 video inputs and a backup camera input to the factory media screen in select Audi vehicles with the internal MMi media system (MMi controls on vertical radio face, not console). Audio integration requires that the vehicle have a factory audio input.

Connection Type: OEM Video cable interception

Plug & Play: No

Activation: Wire trigger (rear cam) & manual push button (AV in)

Video Inputs: 4 composite (3 + 1 rear cam)

Video Outputs: 2 composite (pass-through only)

Audio Inputs: 3 pair analog (pass-through only)

Audio Outputs: 1 pair analog (pass-through only)

Car Radio Versions