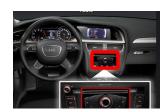

## AUDI 09 INT MMI / NTV-KIT186 WAS REPLACED WITH THE NEW KIT AUDI DYNAMIC INT / NTV-KIT700.

Concert

The AUDI-09 INT MMi Kit allows the user to add up to 3 video inputs and a backup camera input to the factory media screen in select Audi vehicles with the internal MMi media system (MMi controls on vertical radio face, not console). Audio integration requires that the vehicle have a factory audio input.