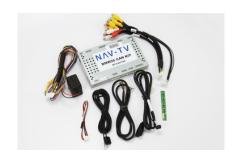

## **BMW56CAN**

Price: **\$700.00** 

The BMW56CAN kit allows the user to add up to 3 video inputs and a backup camera input to the factory media screen in select '04-'08 BMWs. This kit requires connecting wires behind the radio and screen and is not fully plug and play at this time. The kit comes with an external toggle switch and if desired, forced rear camera action is an option. \*The Alpine 6.5" screen is not supported with this kit.

Connection Type: OEM Video cable interception

Plug & Play: No

Activation: Wire (rear cam) & manual push button (AV in)

Video Inputs: 4 composite (3 + 1 rear cam)

Video Outputs: 2 composite (pass-through only)

Audio Inputs: 3 pair analog (pass-through only)

Audio Outputs: 1 pair analog (pass-through only)