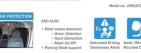

### **Al-Powered Driver-Monitoring Camera**

The infrared Driver-Monitoring Camera (DMC200) is designed to improve driver's safety by helping prevent risky behaviors. Its algorithm can detect statuses such as:

- Drowsy driving (with initial and repeated drowsiness warning)
- Distracted driving (looking away)
- Hand distraction (hands detected near face for an extended period of time)
- Driver detected/undetected
- Mask on/off

The DMC200 emits beep and LED blinking signals to alert the driver. When connected to BlackVue Cloud, users can receive DMS-specific push notifications and consult "Inattentive driving" reports on the BlackVue App or online