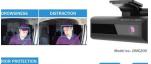

The DMC200 analyzes and alerts the driver in case of drowsiness or distraction while recording clear videos of the vehicle's interior.

### **Al-Powered Driver-Monitoring Camera**

The infrared Driver-Monitoring Camera (DMC200) is designed to improve driver's safety by helping prevent risky behaviors. Its algorithm can detect statuses such as:

- Drowsy driving (with initial and repeated drowsiness warning)
- Distracted driving (looking away)
- Hand distraction (hands detected near face for an extended period of time)
- Driver detected/undetected
- Mask on/off