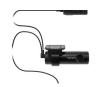

## BLACKVUE DR750X-3CH PLUS

Price: **\$470.00** 

weight 4.00 Lbs

market USA

The DR750X-3CH Plus is a triple-channel dash cam with BlackVue Cloud connectivity. Both front and rear cameras use back-illuminated Full HD Sony STARVIS™ image sensors for best image quality under any light, and the interior camera can record even in full darkness with its infrared LEDs.

This stealthy dashcam also comes with built-in GPS, Wi-Fi and native Parking Mode support via included hardwiring cable.

Car Radio Versions

Any