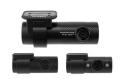

## BLACKVUE DR750X-3CH PLUS

Price: **\$470.00** 

weight 4.00 Lbs

market USA

The DR750X-3CH Plus is a triple-channel dash cam with BlackVue Cloud connectivity. Both front and rear cameras use back-illuminated Full HD Sony STARVIS™ image sensors for best image quality under any light, and the interior camera can record even in full darkness with its infrared LEDs.