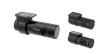

## BLACKVUE DR750X-3CH PLUS

Price: **\$470.00** 

weight 4.00 Lbs

market USA

The DR750X-3CH Plus is a triple-channel dash cam with BlackVue Cloud connectivity. Both front and rear cameras use back-illuminated Full HD Sony STARVIS™ image sensors for best image quality under any light, and the interior camera can record even in full darkness with its infrared LEDs.