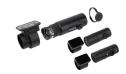

## BLACKVUE DR750X-3CH PLUS

Price: **\$470.00** 

weight 4.00 Lbs

market USA

The DR750X-3CH Plus is a triple-channel dash cam with BlackVue Cloud connectivity. Both front and rear cameras use back-illuminated Full HD Sony STARVIS™ image sensors for best image quality under any light, and the interior camera can record even in full darkness with its infrared LEDs.