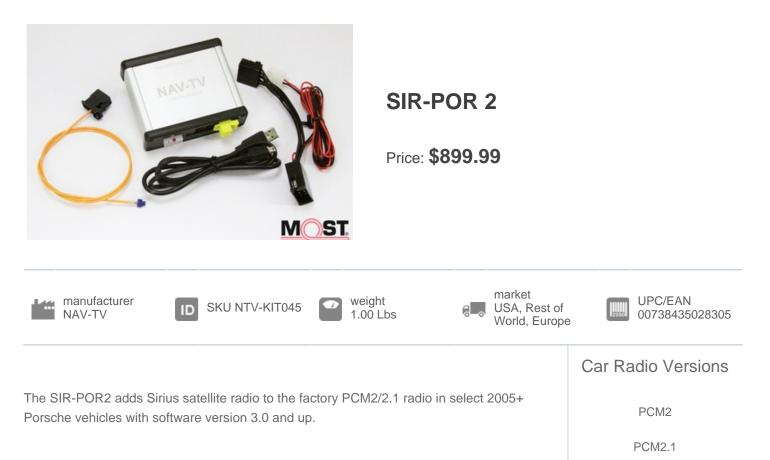

## **SIR-POR 2 Compatibility Chart**

| Model               | Year Range | Version                       | Radio        | Notes                                                                                             |
|---------------------|------------|-------------------------------|--------------|---------------------------------------------------------------------------------------------------|
| Porsche/911 Carrera | 2005-2008  | USA, Rest of World,<br>Europe | PCM2, PCM2.1 | PCM radio must have a<br>TUNER, SAT, BAND or<br>AM/FM button, not<br>separate AM & FM<br>buttons. |
| Porsche/Boxster     | 2005-2008  | USA, Rest of World,<br>Europe | PCM2, PCM2.1 | PCM radio must have a<br>TUNER, SAT, BAND or<br>AM/FM button, not<br>separate AM & FM<br>buttons. |
| Porsche/Cayenne     | 2005-2008  | USA, Rest of World,<br>Europe | PCM2, PCM2.1 | PCM radio must have a<br>TUNER, SAT, BAND or<br>AM/FM button, not<br>separate AM & FM<br>buttons. |
| Porsche/Cayman      | 2006-2008  | USA, Rest of World,<br>Europe | PCM2, PCM2.1 | PCM radio must have a<br>TUNER, SAT, BAND or<br>AM/FM button, not<br>separate AM & FM<br>buttons. |