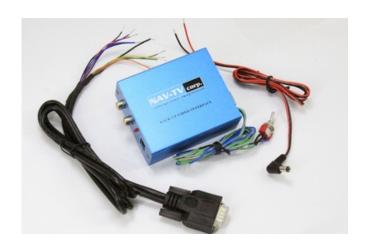

RGB2+

Price: \$349.99

This kit has been replaced with RGBv2 (KIT885)

Car Radio Versions

Full Color LCD

The RGB2+ is a universal interface for converting composite video to RGB. It will also retain any factory image, and only displays input signal when triggered. This interface can be used in a large variety of vechicles with a factory LCD screen and accepts 2 video inputs (for most vehicles).