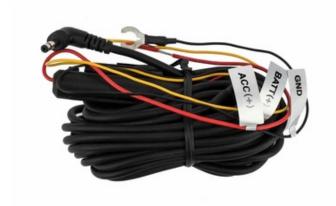

## BLACKVUE CH-3P1 3 wire power cable for X series cameras

Price: **\$20.00** 

Hardwiring cable to connect your dashcam to your vehicle's battery via the fuse panel.

X Series dashcams feature built-in timer and voltage monitoring for Parking Mode.