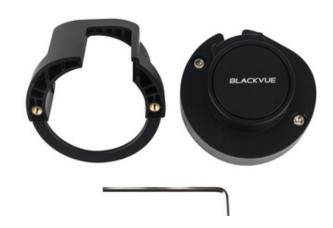

# BLACKVUE BTC-2B Tamper proof case for DR590X Front Camera

Price: \$35.00

# **Tamper-Proof Case**

### Tamper-Proof Case for DR590X models coming soon

A useful security accessory for BlackVue dashcams

- to block physical access to the microSD card slot and format button,
- to prevent unplugging the power and coaxial cables and,
- to limit the angle of rotation of the dashcam in its mount.